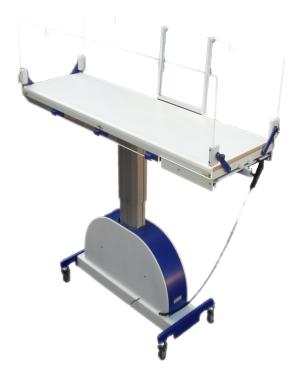

## Total Body Irradiation couch table - ARB82

This equipment is composed of a wooden top on metallic frame, it's equiped of a robust Linak telescopic column for height adjustment.

Dimensions of the table top: 2.0 m x 0.6 m Weight 178 kg

Minimum Height from the floor to the table top: 0.84 m Maximum Height from the floor to the table top: 1.4 m Distributed Patient load: 150 kg.

Telescopic column with remote control to raise or lower the table top. Three heights can be stored. Electromagnetic Compatibility (CE/CEM marking)

Easy to manipulate: Four swivel wheels with brakes

Colorless side panels with bolus effect:
Set of side planels of polymethylmethacrylate
(PMMA) 10 mm thick, metallic frame mounted on hinges

Retractable plate on one end of the table to set the necessary equipment for the patient (IV pole, etc.)

Cassette holder system

Dimensions of the Cassette Holder frame: 46 cm x 38.5 cm x 1.5cm

Mattress for patient comfort

Diemnsions: 2.0 m x 0.6 m Thickness 10cm

- Moss HR 35kg
- Revetment skaî PVC Grey M2