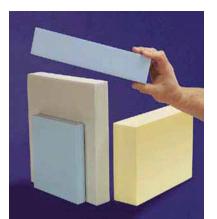

## **Arplay Foam**

For the preparation of the shielding blocks

Standard or customized, the specifications of Arplay foam blocks make it possible to meet expectations :

- No wastes
- No more storage problems
- Constant quality
- Better price
- Dimensions and thickness either standards or customized

## Arplay has a very large choice of block dimensions for accelerators or cobalts. Feel free to ask for your size.

Arplay Foam

Arplay Medical SAS 1 route de Cîteaux, 21110 Izeure, France tél +33 3 80 29 74 01 fax +33 3 80 29 76 22 www.arplay.com www.teambest.com