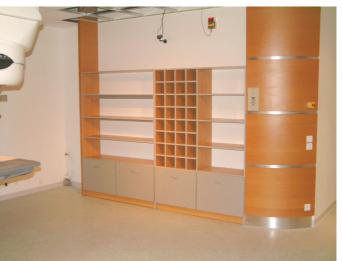

## Storage furniture for treatment room in radiotherapy

By taking your comments and requirements into account, ARPLAY has developed a customized solution which can be adapted to any treatment room you have available.

This furniture is designed to store your electron cones with their shieldings, your lead trays, breast boards, masks, head rests and all the accessories you have.

The furniture is made from laminate panels, 19mm thick, with PVC edgings.

The drawers with PVC edges, are mounted on 50kg load bearing runners and, as there are buffers at the end of these runners, these drawers can be pulled right out.

The doors have PVC edges and are mounted on invisible 110° opening hinges. The furniture is mounted on 4 jacks to level it. The choice of colours is made from a colour chart that we provide in order to obtain a perfect integration of the furniture in its environment.

Shelves for lead trays and foam blocks

Arplay Medical SAS 1 route de Cîteaux, 21110 Izeure, France tél +33 3 80 29 74 01 fax +33 3 80 29 76 22 www.arplay.com www.teambest.com

Shelves for masks and shieldings