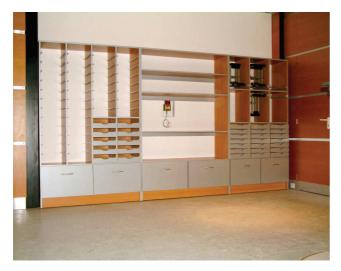

## Storage furniture for treatment room in radiotherapy

By taking your comments and requirements into account, ARPLAY has developed a customized solution which can be adapted to any treatment room you have available.

This furniture is designed to store your electron cones with their shieldings, your lead trays, breast boards, masks, head rests and all the accessories you have.

The furniture is made from laminate panels, 19mm thick, with PVC edgings.

The drawers with PVC edges, are mounted on 50kg load bearing runners and, as there are buffers at the end of these runners, these drawers can be pulled right out.

The doors have PVC edges and are mounted on invisible 110° opening hinges. The furniture is mounted on 4 jacks to level it. The choice of colours is made from a colour chart that we provide in order to obtain a perfect integration of the furniture in its environment.

Shelves for lead trays and foam blocks

Arplay Medical SAS 1 route de Cîteaux, 21110 Izeure, France tél +33 3 80 29 74 01 fax +33 3 80 29 76 22 www.arplay.com www.teambest.com

Shelves for masks and shieldings